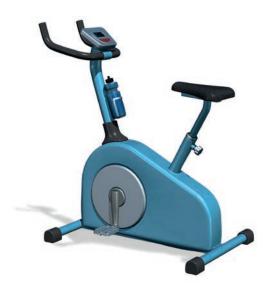

6 This question is about human factors and inclusive design.

You are advised to spend about 15 minutes on this question.

Look at the exercise bike below.

6 (a) Identify and explain **three** features where anthropometrics have been used to inform the design.

[3 x 2 marks]

| Feature 1   |  |  |  |
|-------------|--|--|--|
|             |  |  |  |
| England Con |  |  |  |
| Explanation |  |  |  |
|             |  |  |  |
|             |  |  |  |
| <b>-</b>    |  |  |  |
| Feature 2   |  |  |  |
|             |  |  |  |
| Explanation |  |  |  |
| •           |  |  |  |
|             |  |  |  |
|             |  |  |  |
| Feature 3   |  |  |  |
|             |  |  |  |
|             |  |  |  |
| Explanation |  |  |  |
|             |  |  |  |
|             |  |  |  |

| 6 | (b) | The 5 <sup>th</sup> to 95 <sup>th</sup> percentile range is used in applying anthropometric data to the of the exercise bike. Explain why. |                  |  |  |
|---|-----|--------------------------------------------------------------------------------------------------------------------------------------------|------------------|--|--|
|   |     |                                                                                                                                            | [3 marks]        |  |  |
|   |     |                                                                                                                                            |                  |  |  |
|   |     |                                                                                                                                            |                  |  |  |
|   |     |                                                                                                                                            |                  |  |  |
|   |     |                                                                                                                                            |                  |  |  |
|   |     |                                                                                                                                            |                  |  |  |
| 6 | (c) | What problems might arise for a user of the exercise bike outside the 5 <sup>th</sup> to percentile range?                                 | 95 <sup>th</sup> |  |  |
|   |     | percentile range:                                                                                                                          | [2 marks]        |  |  |
|   |     |                                                                                                                                            |                  |  |  |
|   |     |                                                                                                                                            |                  |  |  |
|   |     |                                                                                                                                            |                  |  |  |
|   |     |                                                                                                                                            |                  |  |  |
|   |     |                                                                                                                                            |                  |  |  |
|   |     |                                                                                                                                            |                  |  |  |
|   |     |                                                                                                                                            |                  |  |  |
|   |     |                                                                                                                                            |                  |  |  |
|   |     |                                                                                                                                            |                  |  |  |
|   |     |                                                                                                                                            |                  |  |  |
|   |     |                                                                                                                                            |                  |  |  |
|   |     |                                                                                                                                            |                  |  |  |
|   |     |                                                                                                                                            |                  |  |  |
|   |     |                                                                                                                                            |                  |  |  |

6 (d) People with limited mobility can find it difficult to complete some activities easily.

> The pictures below show two environments that have been modified for people with limited mobility.