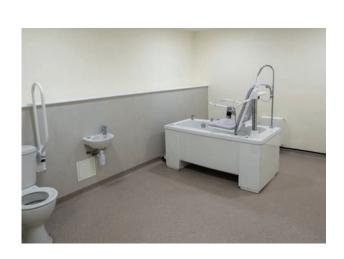

6 (d) People with limited mobility can find it difficult to complete some activities easily.

> The pictures below show two environments that have been modified for people with limited mobility.

# **Modified shower environment**

Identify a total of three features from either one or both of the environments shown above.

Explain how each feature makes the environment more suitable for the user.

[6 marks]