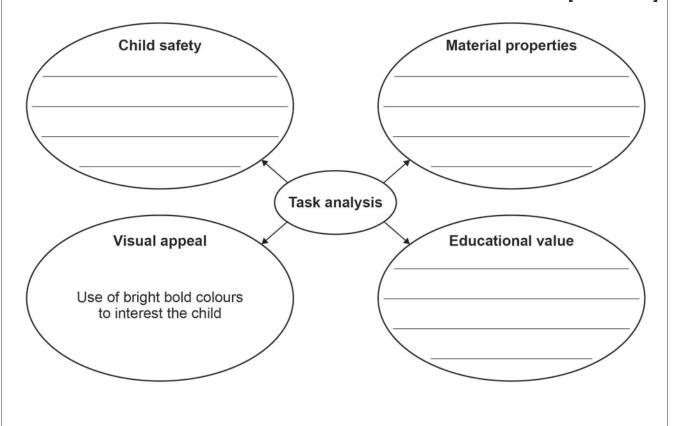

1 (a) A task analysis for designing a nursery product considers many points.

Complete the spider diagram below.

One of the points has been completed for you.

[3 x 2 marks]

| 1 (b) | The products below are like                                                                                                                                                                                                                                                                                                                                                                                                                                                                                                                                                                                                                                                                                                                                                                                                                                                                                                                                                                                                                                                                                                                                                                                                                                                                                                                                                                                                                                                                                                                                                                                                                                                                                                                                                                                                                                                                                                                                                                                                                                                                                                    | ely to be found in a day nursery.                                                                                  |                           |
|-------|--------------------------------------------------------------------------------------------------------------------------------------------------------------------------------------------------------------------------------------------------------------------------------------------------------------------------------------------------------------------------------------------------------------------------------------------------------------------------------------------------------------------------------------------------------------------------------------------------------------------------------------------------------------------------------------------------------------------------------------------------------------------------------------------------------------------------------------------------------------------------------------------------------------------------------------------------------------------------------------------------------------------------------------------------------------------------------------------------------------------------------------------------------------------------------------------------------------------------------------------------------------------------------------------------------------------------------------------------------------------------------------------------------------------------------------------------------------------------------------------------------------------------------------------------------------------------------------------------------------------------------------------------------------------------------------------------------------------------------------------------------------------------------------------------------------------------------------------------------------------------------------------------------------------------------------------------------------------------------------------------------------------------------------------------------------------------------------------------------------------------------|--------------------------------------------------------------------------------------------------------------------|---------------------------|
|       | Healthy meal                                                                                                                                                                                                                                                                                                                                                                                                                                                                                                                                                                                                                                                                                                                                                                                                                                                                                                                                                                                                                                                                                                                                                                                                                                                                                                                                                                                                                                                                                                                                                                                                                                                                                                                                                                                                                                                                                                                                                                                                                                                                                                                   |                                                                                                                    | Pull along toy            |
|       | Desk tidy                                                                                                                                                                                                                                                                                                                                                                                                                                                                                                                                                                                                                                                                                                                                                                                                                                                                                                                                                                                                                                                                                                                                                                                                                                                                                                                                                                                                                                                                                                                                                                                                                                                                                                                                                                                                                                                                                                                                                                                                                                                                                                                      | Interactive play mat                                                                                               | Story book                |
|       | Choose one of the product                                                                                                                                                                                                                                                                                                                                                                                                                                                                                                                                                                                                                                                                                                                                                                                                                                                                                                                                                                                                                                                                                                                                                                                                                                                                                                                                                                                                                                                                                                                                                                                                                                                                                                                                                                                                                                                                                                                                                                                                                                                                                                      | s and answer the question that t                                                                                   | follows.                  |
|       | My chosen product is                                                                                                                                                                                                                                                                                                                                                                                                                                                                                                                                                                                                                                                                                                                                                                                                                                                                                                                                                                                                                                                                                                                                                                                                                                                                                                                                                                                                                                                                                                                                                                                                                                                                                                                                                                                                                                                                                                                                                                                                                                                                                                           |                                                                                                                    |                           |
|       | In the space below and opposite the space below the space below and the space below | posite, use notes and sketches t                                                                                   | to design the product you |
|       | Marks will be given for:                                                                                                                                                                                                                                                                                                                                                                                                                                                                                                                                                                                                                                                                                                                                                                                                                                                                                                                                                                                                                                                                                                                                                                                                                                                                                                                                                                                                                                                                                                                                                                                                                                                                                                                                                                                                                                                                                                                                                                                                                                                                                                       |                                                                                                                    |                           |
|       | <ul> <li>materials, construction</li> </ul>                                                                                                                                                                                                                                                                                                                                                                                                                                                                                                                                                                                                                                                                                                                                                                                                                                                                                                                                                                                                                                                                                                                                                                                                                                                                                                                                                                                                                                                                                                                                                                                                                                                                                                                                                                                                                                                                                                                                                                                                                                                                                    | able for use in a day nursery and assembly techniques need nd features necessary for your particular communicated. |                           |
|       | , , , , , , , , , , , , , , , , , , ,                                                                                                                                                                                                                                                                                                                                                                                                                                                                                                                                                                                                                                                                                                                                                                                                                                                                                                                                                                                                                                                                                                                                                                                                                                                                                                                                                                                                                                                                                                                                                                                                                                                                                                                                                                                                                                                                                                                                                                                                                                                                                          |                                                                                                                    | [15 marks]                |
|       |                                                                                                                                                                                                                                                                                                                                                                                                                                                                                                                                                                                                                                                                                                                                                                                                                                                                                                                                                                                                                                                                                                                                                                                                                                                                                                                                                                                                                                                                                                                                                                                                                                                                                                                                                                                                                                                                                                                                                                                                                                                                                                                                |                                                                                                                    |                           |