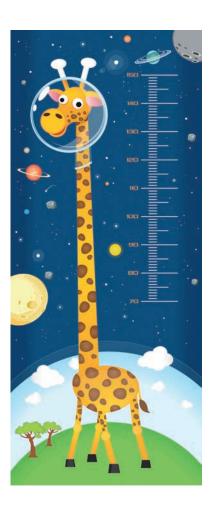

5 (b) A manufacturer produces the height chart shown below to hang in a child's bedroom. It will be sold on the internet.

In the box below, use notes and sketches to give relevant details of suitable materials, manufacturing and finishing processes.

[4 marks]

| 5 (c)      | This part of the question is about the manufacture of the height chart.          |          |
|------------|----------------------------------------------------------------------------------|----------|
|            | Complete the boxes below using notes and/or sketches.                            |          |
| 5 (c) (i)  | How materials would be checked on arrival in the factory.                        | B marks] |
|            |                                                                                  |          |
| 5 (c) (ii) | The quality control measures the manufacturer should take when making the chart. |          |
|            |                                                                                  | I marks] |

| 5 (c) (iii) | Describe how Computer aided manufacture (CAM) could be used in the manufacture of the height chart. |                    |
|-------------|-----------------------------------------------------------------------------------------------------|--------------------|
|             |                                                                                                     | [5 marks]          |
|             |                                                                                                     |                    |
|             |                                                                                                     |                    |
|             |                                                                                                     |                    |
|             |                                                                                                     |                    |
|             |                                                                                                     |                    |
|             |                                                                                                     |                    |
|             |                                                                                                     |                    |
|             |                                                                                                     |                    |
|             |                                                                                                     |                    |
|             |                                                                                                     |                    |
|             |                                                                                                     |                    |
|             |                                                                                                     |                    |
| 5 (c) (iv)  | Packaging methods which could be used by the manufacturer for the height                            | chart to           |
| 5 (c) (iv)  | Packaging methods which could be used by the manufacturer for the height be sold on the internet.   | chart to [3 marks] |
| 5 (c) (iv)  | Packaging methods which could be used by the manufacturer for the height be sold on the internet.   |                    |
| 5 (c) (iv)  | Packaging methods which could be used by the manufacturer for the height be sold on the internet.   |                    |
| 5 (c) (iv)  | Packaging methods which could be used by the manufacturer for the height be sold on the internet.   |                    |
| 5 (c) (iv)  | Packaging methods which could be used by the manufacturer for the height be sold on the internet.   |                    |
| 5 (c) (iv)  | Packaging methods which could be used by the manufacturer for the height be sold on the internet.   |                    |
| 5 (c) (iv)  | Packaging methods which could be used by the manufacturer for the height be sold on the internet.   |                    |
| 5 (c) (iv)  | Packaging methods which could be used by the manufacturer for the height be sold on the internet.   |                    |
| 5 (c) (iv)  | Packaging methods which could be used by the manufacturer for the height be sold on the internet.   |                    |
| 5 (c) (iv)  | Packaging methods which could be used by the manufacturer for the height be sold on the internet.   |                    |
| 5 (c) (iv)  | Packaging methods which could be used by the manufacturer for the height be sold on the internet.   |                    |

| The height chart is advertised on the internet.               |               |  |  |
|---------------------------------------------------------------|---------------|--|--|
| Explain <b>two</b> advantages of advertising on the internet. | [2 x 2 marks] |  |  |
| Advantage 1                                                   |               |  |  |
|                                                               |               |  |  |
| Advantage 2                                                   |               |  |  |
|                                                               |               |  |  |
|                                                               |               |  |  |