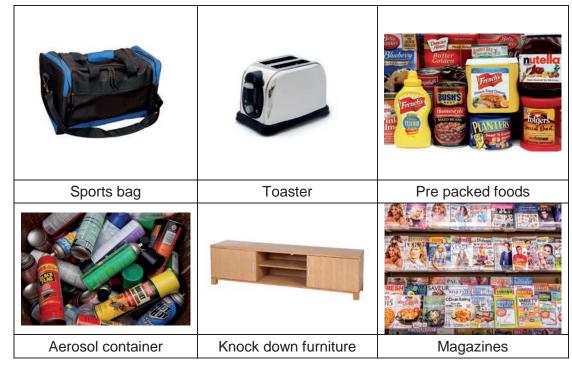

| 4 (b)     | Products need to be disposed of at the end of their useful life.             |
|-----------|------------------------------------------------------------------------------|
| 4 (b) (i) | In what ways is information about the disposal communicated to the consumer? |
| ( ) ( )   |                                                                              |
|           | Give examples in your answer.  [4 marks]                                     |
|           | [                                                                            |
|           |                                                                              |
|           |                                                                              |
|           |                                                                              |
|           |                                                                              |
|           |                                                                              |
|           |                                                                              |
|           |                                                                              |
|           |                                                                              |
|           |                                                                              |
|           |                                                                              |
|           |                                                                              |
|           |                                                                              |
|           |                                                                              |
|           |                                                                              |
|           |                                                                              |
|           |                                                                              |
|           |                                                                              |
|           |                                                                              |
|           |                                                                              |
|           |                                                                              |
|           |                                                                              |
|           |                                                                              |
|           |                                                                              |
|           |                                                                              |
|           |                                                                              |
|           |                                                                              |
|           |                                                                              |
|           |                                                                              |
|           |                                                                              |
|           |                                                                              |

## 4 (b) (ii) Choose one of the products shown below:

| My chosen product is:                                                                   |
|-----------------------------------------------------------------------------------------|
| How would your chosen product be designed and manufactured with sustainability in mind? |
| [4 marks]                                                                               |
|                                                                                         |
|                                                                                         |
|                                                                                         |
|                                                                                         |
|                                                                                         |
|                                                                                         |
|                                                                                         |
|                                                                                         |
|                                                                                         |
|                                                                                         |