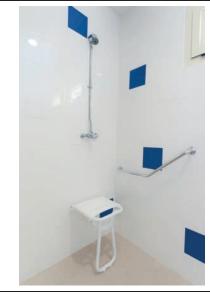

6 (d) People with limited mobility can find it difficult to complete some activities easily.

> The pictures below show two environments that have been modified for people with limited mobility.

# **Modified shower environment**

Identify a total of three features from either one or both of the environments shown above.

Explain how each feature makes the environment more suitable for the user.

[6 marks]